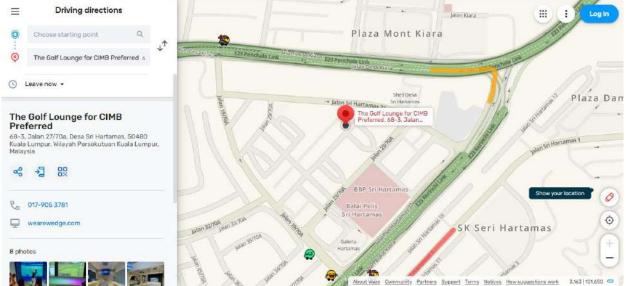

## **FAQs**

| No.  | FAQ                                      |                                                                                                                                                                                       | Answer                                                                                                                                           |
|------|------------------------------------------|---------------------------------------------------------------------------------------------------------------------------------------------------------------------------------------|--------------------------------------------------------------------------------------------------------------------------------------------------|
| he G | olf Lounge Access – CIMB Preferred Custo | omers                                                                                                                                                                                 |                                                                                                                                                  |
| 9    | Where is the Valet Parking?              | The free parking valet service is available from 5pm to 11pm. Customers have to proceed to the drop off zone and present ticket issuance to be entitled to the valet Parking service. | The Golf Lounge for CIMB preferred  68-3, JALAN 27/0A, DESA SRI HARTAMAS 50480, KUALA LUMPUR  P  JALAN SRI HARTAMAS 22  P  JALAN SRI HARTAMAS 22 |
| 10   | Where is the nearest parking and rate?   | Societe Hotel Parking Fee: RM2 for the first hour and RM1 for the subsequent hours.                                                                                                   | P                                                                                                                                                |
|      |                                          |                                                                                                                                                                                       | Free parking  1 The Golf Lounge for C Preferred                                                                                                  |