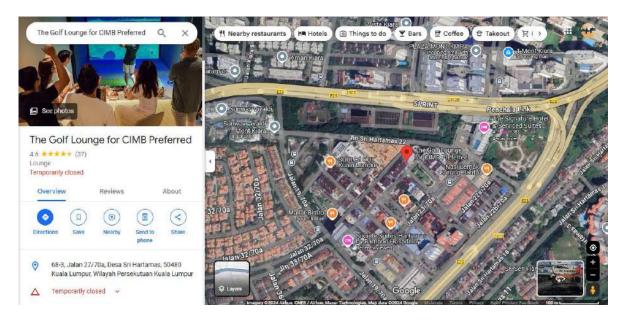

## **FAQs**

| No.                                               | FAQ                                       | Answer                                                                                             |
|---------------------------------------------------|-------------------------------------------|----------------------------------------------------------------------------------------------------|
| The Golf Lounge Access – CIMB Preferred Customers |                                           |                                                                                                    |
| 8                                                 | Where is the location of The Golf Lounge? | The location is available by searching "The Golf Lounge for CIMB Preferred" in Waze or Google Map. |

Google Maps Waze