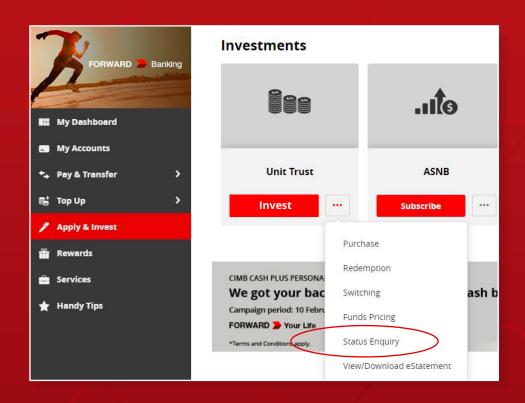

Should you want to check the **status of your investment**, click on the **"Status Enquiry"** from the dropdown menu ('•••') in the Unit Trust tile.