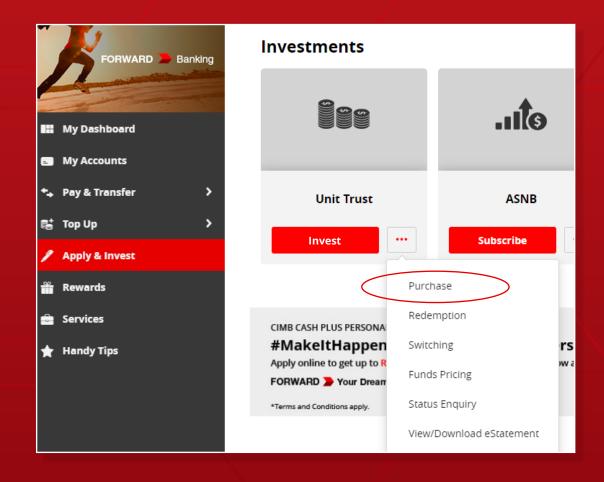

#### **▶** Purchase of Unit Trust

STEP 1

Select 'Purchase' from the dropdown menu ('•••') in the Unit Trust tile.