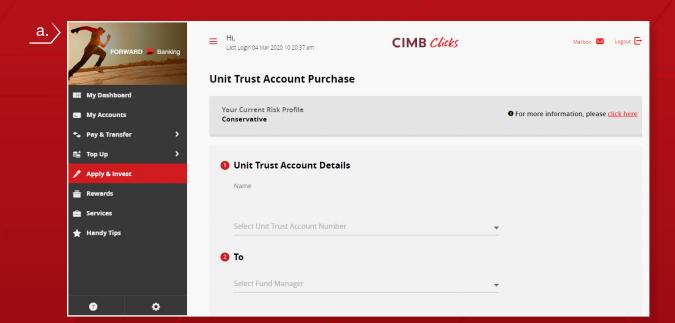

#### Purchase of Unit Trust

STEP /

- a. Select Unit Trust Account > Select Fund Manager > Select Fund Name
- b. Then, key in the amount you wish to invest.

2 To Fund Manager My Dashboard CIMB WEALTH ADVISORS My Accounts CIMB-PRINCIPAL KLCI-LINKED FUND ← Pay & Transfer 4 Amount Top Up Apply & Invest Minimum Initial Subscription Amount RM 500.00 Rewards Minimum Subsequent Subscription Amount Services RM 200.00 ★ Handy Tips MYR Enter Amount Enter Mobile Number ø