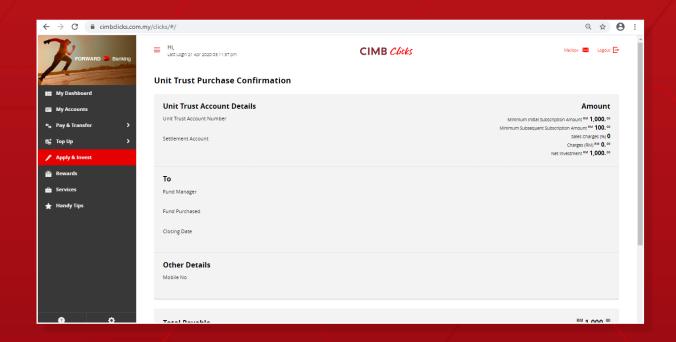

#### Purchase of Unit Trust

STEP 3

You will be directed to Unit Trust confirmation page with the indication of sales charge and investment amount.

Approve the SecureTAC via CIMB Octo to complete the transaction.