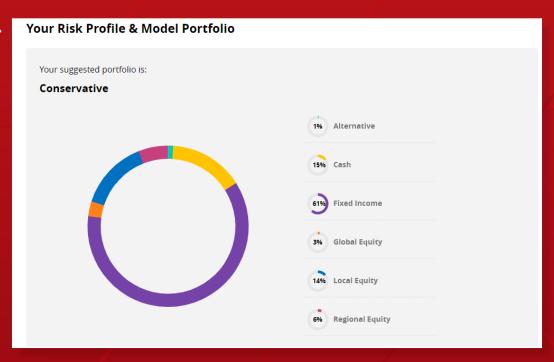

### **▶** Unit Trust Account Opening

STEP \

You will be prompted to fill up Investment Suitability Assessment.

b. Your Risk Profile will be displayed along with the recommended funds.

| Recommended Products |                                                                      |                                                                                                                  |                                                                                                                                                                                                                                                                                                        |                                                                                                                                                                                                                                                                                                                                                       |                                                                                                                                                                                                                                                                                                                                                                                                                                                                                             |
|----------------------|----------------------------------------------------------------------|------------------------------------------------------------------------------------------------------------------|--------------------------------------------------------------------------------------------------------------------------------------------------------------------------------------------------------------------------------------------------------------------------------------------------------|-------------------------------------------------------------------------------------------------------------------------------------------------------------------------------------------------------------------------------------------------------------------------------------------------------------------------------------------------------|---------------------------------------------------------------------------------------------------------------------------------------------------------------------------------------------------------------------------------------------------------------------------------------------------------------------------------------------------------------------------------------------------------------------------------------------------------------------------------------------|
| t Amount             |                                                                      | Calculate                                                                                                        |                                                                                                                                                                                                                                                                                                        |                                                                                                                                                                                                                                                                                                                                                       |                                                                                                                                                                                                                                                                                                                                                                                                                                                                                             |
|                      | •                                                                    | t investment in unit trust differs from f                                                                        | fund to fund. I                                                                                                                                                                                                                                                                                        | Please refer to                                                                                                                                                                                                                                                                                                                                       |                                                                                                                                                                                                                                                                                                                                                                                                                                                                                             |
| Proposed (%)         | Investment<br>Amount (RM)                                            | Recommended<br>Product Name                                                                                      | Ranking                                                                                                                                                                                                                                                                                                | More Information                                                                                                                                                                                                                                                                                                                                      | Action                                                                                                                                                                                                                                                                                                                                                                                                                                                                                      |
| 1                    | 10.00                                                                |                                                                                                                  |                                                                                                                                                                                                                                                                                                        |                                                                                                                                                                                                                                                                                                                                                       |                                                                                                                                                                                                                                                                                                                                                                                                                                                                                             |
| Cash 15              | 150.00 -                                                             | CIMB-PRINCIPAL DEPOSIT FUND                                                                                      | NA                                                                                                                                                                                                                                                                                                     | Link to Prospectus                                                                                                                                                                                                                                                                                                                                    | NA                                                                                                                                                                                                                                                                                                                                                                                                                                                                                          |
|                      |                                                                      | CIMB ISLAMIC MONEY MARKET F<br>UND                                                                               | NA                                                                                                                                                                                                                                                                                                     | Link to Prospectus                                                                                                                                                                                                                                                                                                                                    | NA                                                                                                                                                                                                                                                                                                                                                                                                                                                                                          |
| Fixed Income 61      | 610.00 -                                                             | CIMB ISLAMIC SUKUK FUND                                                                                          | NA                                                                                                                                                                                                                                                                                                     | Link to Prospectus                                                                                                                                                                                                                                                                                                                                    | NA                                                                                                                                                                                                                                                                                                                                                                                                                                                                                          |
|                      |                                                                      | AFFIN HWANG SELECT BOND FU<br>ND - RM CLASS                                                                      | NA                                                                                                                                                                                                                                                                                                     | Link to Prospectus                                                                                                                                                                                                                                                                                                                                    | NA                                                                                                                                                                                                                                                                                                                                                                                                                                                                                          |
| 3                    | 30.00                                                                |                                                                                                                  |                                                                                                                                                                                                                                                                                                        |                                                                                                                                                                                                                                                                                                                                                       |                                                                                                                                                                                                                                                                                                                                                                                                                                                                                             |
|                      | : Amount ial investment & m further information  Proposed (%)  1  15 | ial investment & minimum subsequen further information.  Proposed (%) Investment Amount (RM)  1 10.00  15 150.00 | ial investment & minimum subsequent investment in unit trust differs from further information.  Proposed (%) Investment Amount (RM) Recommended Product Name  1 10.00  CIMB-PRINCIPAL DEPOSIT FUND  CIMB ISLAMIC MONEY MARKET F UND  CIMB ISLAMIC SUKUK FUND  AFFIN HWANG SELECT BOND FU ND - RM CLASS | Calculate  Ital investment & minimum subsequent investment in unit trust differs from fund to fund. If further information.  Proposed (%) Investment Amount (RM) Recommended Product Name Ranking  1 10.00  CIMB-PRINCIPAL DEPOSIT FUND NA  CIMB ISLAMIC MONEY MARKET F UND  CIMB ISLAMIC SUKUK FUND NA  AFFIN HWANG SELECT BOND FU ND - RM CLASS  NA | Calculate  Ital investment & minimum subsequent investment in unit trust differs from fund to fund. Please refer to further information.  Proposed (%) Investment Amount (RM) Recommended Product Name Ranking More Information  1 10.00  CIMB-PRINCIPAL DEPOSIT FUND NA Link to Prospectus  CIMB ISLAMIC MONEY MARKET F UND  CIMB ISLAMIC SUKUK FUND NA Link to Prospectus  CIMB ISLAMIC SUKUK FUND NA Link to Prospectus  AFFIN HWANG SELECT BOND FU ND - RM CLASS  NA Link to Prospectus |