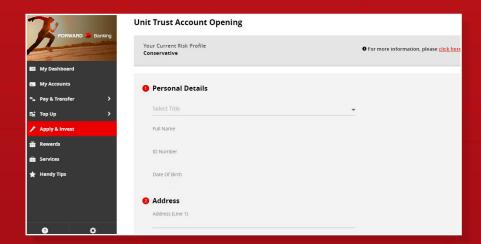

Unit Trust Account Opening

STEP 3

- a. Proceed to fill in your personal details.
- b. Approve the SecureTAC via CIMB Octo to confirm your account.