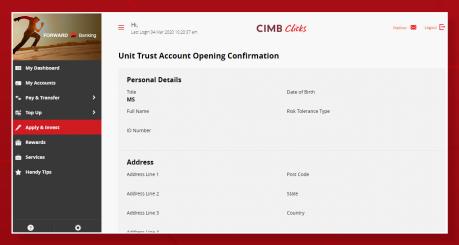

Unit Trust Account Opening

STEP 3

- a. Proceed to fill in your personal details.
- b. Approve the SecureTAC via CIMB Octo to confirm your account.