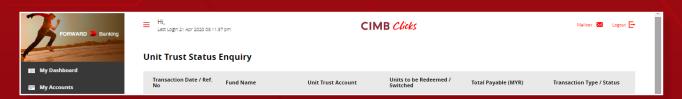

Should you want to check the **status of your investment**, click on the **"Status Enquiry"** from the dropdown menu ('•••') in the Unit Trust tile.