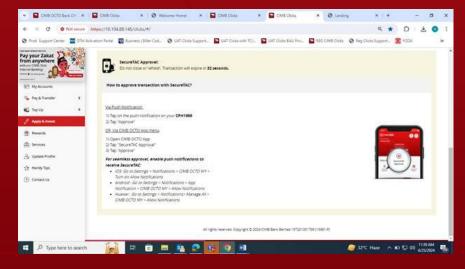

Unit Trust Account Opening

STEP 3

- a. Proceed to fill in your personal details.
- b. Approve the SecureTAC via CIMB Octo to confirm your account.

#### Purchase of Unit Trust

STEP 3

You will be directed to Unit Trust confirmation page with the indication of sales charge and investment amount.

Approve the SecureTAC via CIMB Octo to complete the transaction.