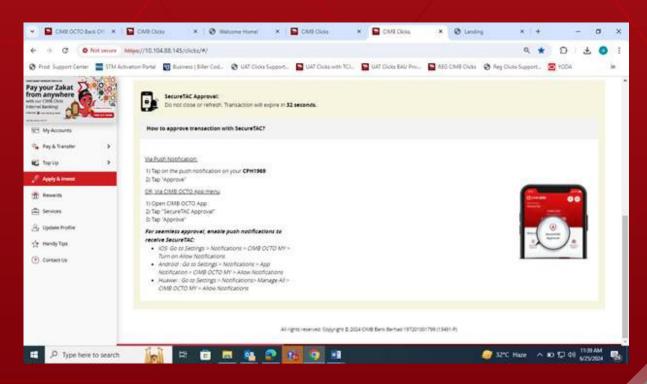

Unit Trust Account Opening

STEP 3

- a. Proceed to fill in your personal details.
- b. Approve the SecureTAC via CIMB Octo to confirm your account.

#### Purchase of Unit Trust

STEP 3

You will be directed to Unit Trust confirmation page with the indication of sales charge and investment amount.

Approve the SecureTAC via CIMB Octo to complete the transaction.